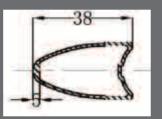

# AERO rims CARBON -w40-T02 HE-W40-C02

#### HF-RIMS-40MM

40mm Aero Rim(AR40)
2013 NEW AERO(AR40)
Weight: AR40-T:380g+\_16g
AR40-C:480g+\_22g
Brake track: Basalt brake surface.
EPS SYSTEM.
Rim Depth:40mm.
Max Width:27.25mm.
Max Tire Pressure:140psi.
Brake Track Width (center):25mm