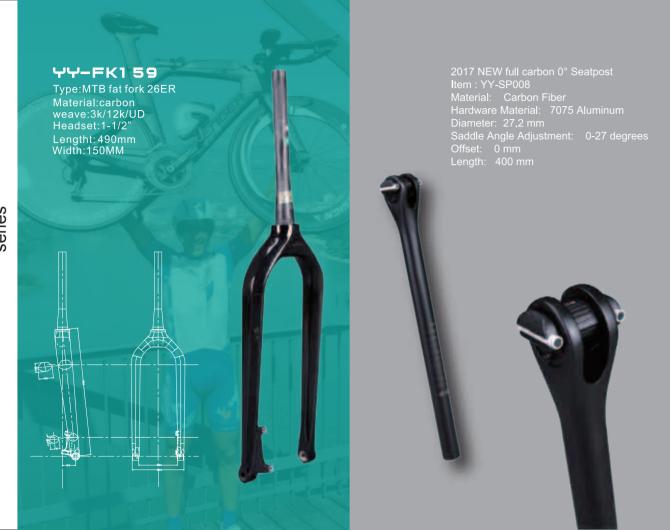

es:700C

Material:Full Carbon

Component:chosen hubs+pillar spokes

Style:2317g(Clincher)/SET 1907g(Tubular)/SET

Weave:3K/UD matte

Hole:16-32H





## Carbon DH XC wheelset CARBON



## NEW

Type:DH,XC RIM
Material:Full carbon
RIM Weight:460g(Clincher)
Weave:3K/UDmatte
Hole:24-32H





## BICYCLES wheelset CARBON



## **NEW** TRIATHLON

Full carbon Tri spoke Wheelset Road bike TT bike carbon tri spoke wheels 700c carbon wheels (rear wheel) Size: 68mm clincher wheelset Profile: 23mm clincher Rim width: 68mm Material: Toray T700 3k/UD clear coating or matte R13 hub(black) Weight: 1010g/pc weight: 1010g+10g / pc carbon tri spoke wheel finish in UD matte



# Carbon fiber front fork series







HF - FK056

Type:MTB fork
(26er/27.5er/29er)
Material:carbon
weave:3k/12k/UD
Headset:1-1/2"