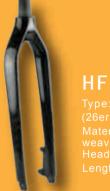

# Carbon fiber front fork series

HF - FK056

Type:MTB fork
(26er/27.5er/29er)
Material:carbon
weave:3k/12k/UD
Headset:1-1/2"