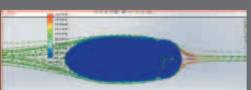

#### HF-RIMS-40MM

40mm Aero Rim(AR40)
2013 NEW AERO(AR40)
Weight: AR40-T:380g+\_16g
AR40-C:480g+\_22g
Brake track: Basalt brake surface.
EPS SYSTEM.
Rim Depth:40mm.
Max Width:27.25mm.
Max Tire Pressure:140psi.
Brake Track Width (center):25mm