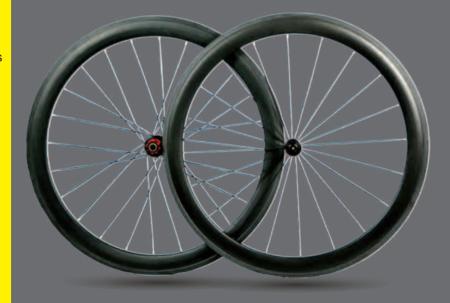

Road bike wheelset CARBON

#### HF-Wheelset-38MM

Type:Road bike wheelset

Sizes:700C

Material:Full Carbon

Component:chosen hubs+pillar spokes

Style:1730g(Clincher)/SET 1381g(Tubular)/SET

Weave:3K/UD matte

Hole:16-32H

#### HF-WHEELSET-50MM

Type:Road bike wheelset

Sizes:700C

Material:Full Carbon

Component:chosen hubs+pillar spokes

Style:1806g(Clincher)/SET 1417g(Tubular)/SET

Weave: 3K/UD matte

Hole:16-32H