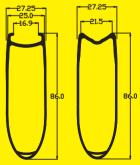

#### HF-RIMS-86MM

56mm Aero Rim(AR56) 2013 NEW AERO(AR56) Weight: AR56-T:430g+\_17g AR56-C:560g+\_22g Brake track: Basalt brake surface. EPS SYSYTEM. Rim Depth:56mm. Max Width:27.25mm. Max Tire Pressure:140psi. Brake Track Width (center):25mm

#### HF-RIMS-86MM

86mm Aero Rim
2013 NEW AERO(AR86)
Weight: AR86-T:520g+\_22g
AR86-C:680g+\_25g
Rim Depth:86mm.
Max Width:27.25mm.
Max Tire Pressure:140psi.
Brake Track Width (center):25mm

ride in all season.