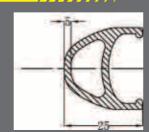

#### HF-RIM-25MM

Type:MTB bike rims Material:Full Carbon Weight:557g(Clincher) Weave:3K/UD matte Hole:24-32H

#### HF-RIM-25MM

Type:MTB bike rims Material: Full Carbon Weight:557g(Clincher) Weave: 3K/UD matte Hole:24-32H

-ht.That includes forks, rims, etc.