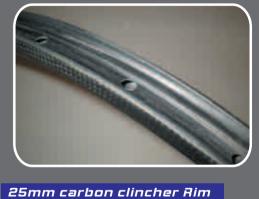

# MTB bike rims CARBON HF-RES-COE

25mm carbon clincher Rim

# MTB bike rims CARBON HF-RES-COE

26er MTB/

#### HF-RIM-25MM

Type:MTB bike rims Material:Full Carbon Weight:557g(Clincher) Weave:3K/UD matte Hole:24-32H

#### HF-RIM-25MM

Type:MTB bike rims Material: Full Carbon Weight:557g(Clincher) Weave: 3K/UD matte Hole:24-32H

-ht.That includes forks, rims, etc.