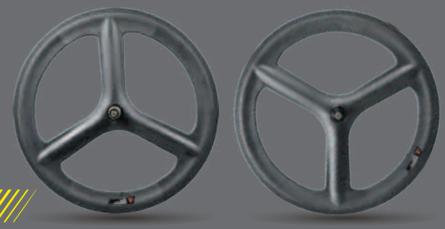

## **NEW** TRIATHLON

Full carbon Tri spoke Wheelset Road bike TT bike carbon tri spoke wheels 700c carbon wheels (rear wheel) Size: 68mm clincher wheelset Profile: 23mm clincher Rim width: 68mm Material: Toray T700 3k/UD clear coating or matte R13 hub(black) Weight: 1010g/pc weight: 1010g+10g / pc carbon tri spoke wheel finish in UD matte