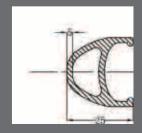

#### HF-RIM 38MM

Type:Road bike rims

Sizes:700C

Material:Full Carbon Weight: 510g(Clincher) 321g(Tubular)

Weave:3K/UD matte Hole:16-32H