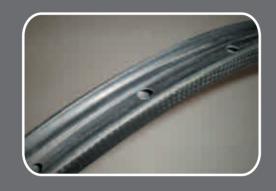

# MTB bike rims CARBON HF-RES-COE

25mm carbon clincher Rim

# MTB bike rims CARBON HF-RES-COE

26er MTB/

#### HF-RIM-25MM

Type:MTB bike rims Material:Full Carbon Weight:557g(Clincher) Weave:3K/UD matte Hole:24-32H

#### HF-RIM-25MM

Type:MTB bike rims Material: Full Carbon Weight:557g(Clincher) Weave: 3K/UD matte Hole:24-32H

-ht.That includes forks, rims, etc.