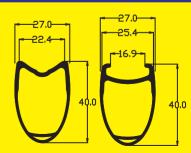

#### HF-RIM 50MM Type:Road bike rims

Sizes:700C

Material:Full Carbon Weight:520g(Clincher) 400g(Tubular)

Weave:3K/UD matte

Hole:16-32H