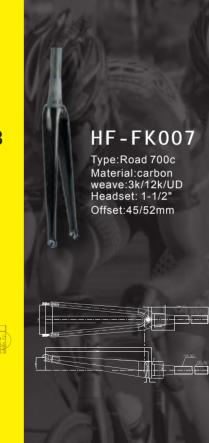

# Carbon fiber front fork series

HF - FK056

Type:MTB fork
(26er/27.5er/29er)
Material:carbon
weave:3k/12k/UD
Headset:1-1/2"