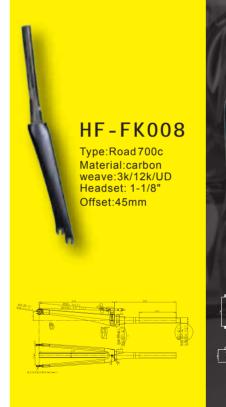

# Carbon fiber front fork series

HF - FK056

Type:MTB fork
(26er/27.5er/29er)
Material:carbon
weave:3k/12k/UD
Headset:1-1/2"