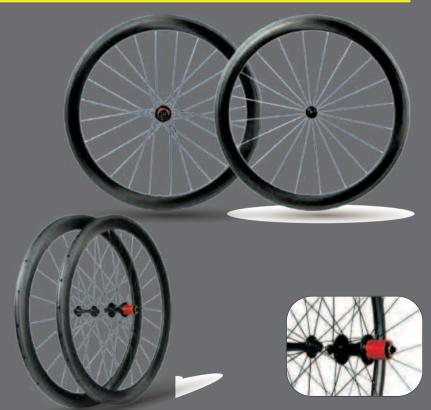

Road bike wheelset CARBON

#### HF-Wheelset-38MM

Type:Road bike wheelset

Sizes:700C

Material:Full Carbon

Component:chosen hubs+pillar spokes

Style:1730g(Clincher)/SET 1381g(Tubular)/SET

Weave:3K/UD matte

Hole:16-32H

#### HF-WHEELSET-50MM

Type:Road bike wheelset

Sizes:700C

Material:Full Carbon

Component:chosen hubs+pillar spokes

Style:1806g(Clincher)/SET 1417g(Tubular)/SET

Weave: 3K/UD matte

Hole:16-32H