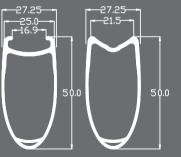

#### HF-RIMS-40MM

40mm Aero Rim(AR40)
2013 NEW AERO(AR40)
Weight: AR40-T:380g+\_16g
AR40-C:480g+\_22g
Brake track: Basalt brake surface.
EPS SYSTEM.
Rim Depth:40mm.
Max Width:27.25mm.
Max Tire Pressure:140psi.
Brake Track Width (center):25mm

#### HF-RIMS-86MM

56mm Aero Rim(AR56) 2013 NEW AERO(AR56) Weight: AR56-T:430g+\_17g AR56-C:560g+\_22g Brake track: Basalt brake surface. EPS SYSYTEM. Rim Depth:56mm. Max Width:27.25mm. Max Tire Pressure:140psi. Brake Track Width (center):25mm