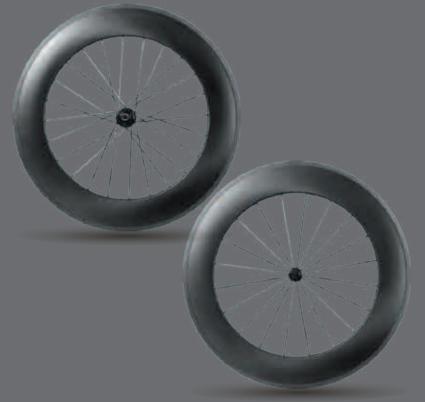

## Road bike wheelset CARBON

HE-MAO-COS

### HF-Wheelset-90MM

Type:Road bike wheelset

Sizes:700C

Material:Full Carbon

Component:chosen hubs+pillar spokes

Style:2317g(Clincher)/SET 1907g(Tubular)/SET

Weave:3K/UD matte

Hole:16-32H