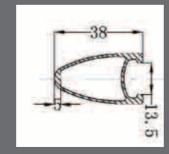

#### HF-RIMS-86MM

56mm Aero Rim(AR56) 2013 NEW AERO(AR56) Weight: AR56-T:430g+\_17g AR56-C:560g+\_22g Brake track: Basalt brake surface. EPS SYSYTEM. Rim Depth:56mm. Max Width:27.25mm. Max Tire Pressure:140psi. Brake Track Width (center):25mm

#### HF-RIMS-86MM

86mm Aero Rim
2013 NEW AERO(AR86)
Weight: AR86-T:520g+\_22g
AR86-C:680g+\_25g
Rim Depth:86mm.
Max Width:27.25mm.
Max Tire Pressure:140psi.
Brake Track Width (center):25mm

ride in all season.