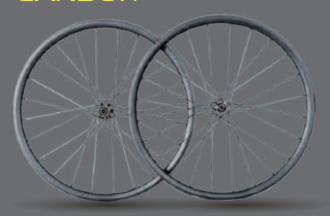

Road bike wheelset CARBON

#### HF-Wheelset-38MM

Type:Road bike wheelset

Sizes:700C

Material:Full Carbon

Component:chosen hubs+pillar spokes

Style:1730g(Clincher)/SET 1381g(Tubular)/SET

Weave:3K/UD matte

Hole:16-32H