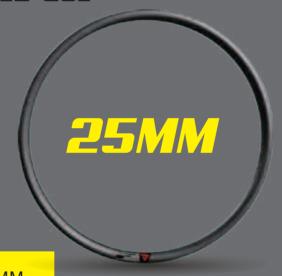

# MTB bike rims CARBON HF-RES-COE

25mm carbon clincher Rim

# MTB bike rims CARBON HF-RES-COE

26er MTB/

#### HF-RIM-25MM

Type:MTB bike rims Material:Full Carbon Weight:557g(Clincher) Weave:3K/UD matte Hole:24-32H

#### HF-RIM-25MM

Type:MTB bike rims Material: Full Carbon Weight:557g(Clincher) Weave: 3K/UD matte Hole:24-32H

-ht.That includes forks, rims, etc.