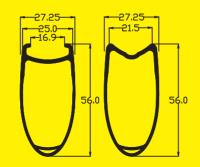

#### HF-RIMS-40MM

40mm Aero Rim(AR40)
2013 NEW AERO(AR40)
Weight: AR40-T:380g+\_16g
AR40-C:480g+\_22g
Brake track: Basalt brake surface.
EPS SYSTEM.
Rim Depth:40mm.
Max Width:27.25mm.
Max Tire Pressure:140psi.
Brake Track Width (center):25mm

#### HF-RIMS-86MM

56mm Aero Rim(AR56) 2013 NEW AERO(AR56) Weight: AR56-T:430g+\_17g AR56-C:560g+\_22g Brake track: Basalt brake surface. EPS SYSYTEM. Rim Depth:56mm. Max Width:27.25mm. Max Tire Pressure:140psi. Brake Track Width (center):25mm