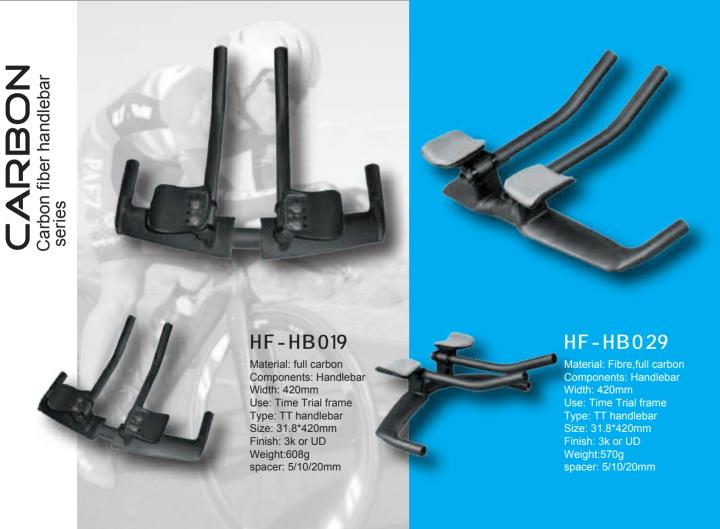

r)/SET

Weave: 3K/UD matte

Hole:16-32H





## Road bike wheelset CARBON

HE-MAO-COS

### HF-Wheelset-90MM

Type:Road bike wheelset

Sizes:700C

Material:Full Carbon

Component:chosen hubs+pillar spokes

Style:2317g(Clincher)/SET 1907g(Tubular)/SET

Weave:3K/UD matte

Hole:16-32H





## Carbon DH XC wheelset CARBON



## NEW

Type:DH,XC RIM
Material:Full carbon
RIM Weight:460g(Clincher)
Weave:3K/UDmatte
Hole:24-32H





## BICYCLES wheelset CARBON



## **NEW** TRIATHLON

Full carbon Tri spoke Wheelset Road bike TT bike carbon tri spoke wheels 700c carbon wheels (rear wheel) Size: 68mm clincher wheelset Profile: 23mm clincher Rim width: 68mm Material: Toray T700 3k/UD clear coating or matte R13 hub(black) Weight: 1010g/pc weight: 1010g+10g / pc carbon tri spoke wheel finish in UD matte



# Carbon fiber front fork series







HF - FK056

Type:MTB fork
(26er/27.5er/29er)
Material:carbon
weave:3k/12k/UD
Headset:1-1/2"