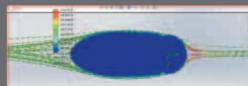

#### HF-RIMS-86MM

56mm Aero Rim(AR56) 2013 NEW AERO(AR56) Weight: AR56-T:430g+\_17g AR56-C:560g+\_22g Brake track: Basalt brake surface. EPS SYSYTEM. Rim Depth:56mm. Max Width:27.25mm. Max Tire Pressure:140psi. Brake Track Width (center):25mm

#### HF-RIMS-86MM

86mm Aero Rim
2013 NEW AERO(AR86)
Weight: AR86-T:520g+\_22g
AR86-C:680g+\_25g
Rim Depth:86mm.
Max Width:27.25mm.
Max Tire Pressure:140psi.
Brake Track Width (center):25mm

ride in all season.