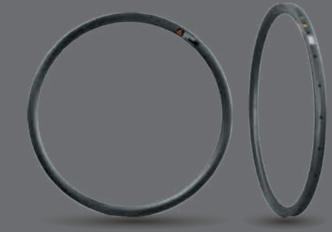

# MTB bike rims CARBON HF-RES-COE

25mm carbon clincher Rim

# MTB bike rims CARBON HF-RES-COE

26er MTB/

#### HF-RIM-25MM

Type:MTB bike rims Material:Full Carbon Weight:557g(Clincher) Weave:3K/UD matte Hole:24-32H

#### HF-RIM-25MM

Type:MTB bike rims Material: Full Carbon Weight:557g(Clincher) Weave: 3K/UD matte Hole:24-32H

-ht.That includes forks, rims, etc.