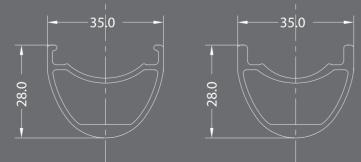

#### HF-RIMS-40MM

40mm Aero Rim(AR40)
2013 NEW AERO(AR40)
Weight: AR40-T:380g+\_16g
AR40-C:480g+\_22g
Brake track: Basalt brake surface.
EPS SYSTEM.
Rim Depth:40mm.
Max Width:27.25mm.
Max Tire Pressure:140psi.
Brake Track Width (center):25mm

#### HF-RIMS-86MM

56mm Aero Rim(AR56) 2013 NEW AERO(AR56) Weight: AR56-T:430g+\_17g AR56-C:560g+\_22g Brake track: Basalt brake surface. EPS SYSYTEM. Rim Depth:56mm. Max Width:27.25mm. Max Tire Pressure:140psi. Brake Track Width (center):25mm

#### HF-RIMS-86MM

86mm Aero Rim
2013 NEW AERO(AR86)
Weight: AR86-T:520g+\_22g
AR86-C:680g+\_25g
Rim Depth:86mm.
Max Width:27.25mm.
Max Tire Pressure:140psi.
Brake Track Width (center):25mm

ride in all season.